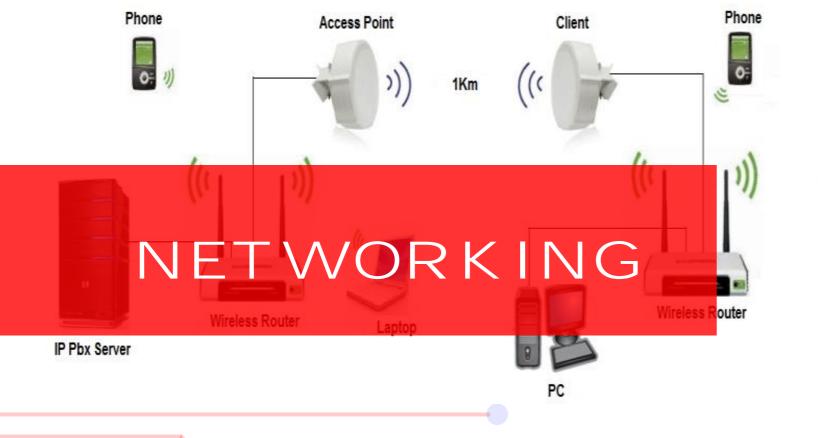

## Proactive Network

Managed network switch
Wireless controller and Access points
Network Printers
Scheduled preventive maintenance
VPN Management (if applicable)
Configuration file backup

- ☐ Fiber FTTH / FTTB
- ☐ Structured Cabling
- ☐ Underground Communications Systems
- ☐ Server Configurations
- ☐ Point 2 Point Wireless Bridge Setup
- ☐ Voice Over IP
- ☐ Remote Support
- ☐ Wireless Network Installation
- □Virtual Private Network (VPN)
- □Leaky Feeder Installation
- ☐Mesh Networking
- □Access Points
- □Network / Cellar Signal Booster

# WE COMBINE NETWORK INFRA-STRUCTURE WITH DESIGN AND TECHNICAL THINKING

Our highly trained and experienced team members implementing network cabling solutions that improves efficiency and connectivity within businesses irrespective of size or complexity

Our solutions help you reduce connection disruptions from inefficient network speeds by migrating to scalable, flexible cabling solutions that can increase efficiency, connectivity and reduce costs.