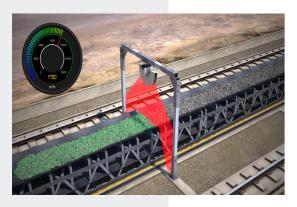

# MINING SECURITY

- **☐** Proximity Detection System
- **□** Collision Prevention System
- ☐ Collision Warning System
- ☐ Leaky Feeder System

**TSHEGO IT SOLUTIONS** 

☐ Data Center cleaning

☐ Cable Management