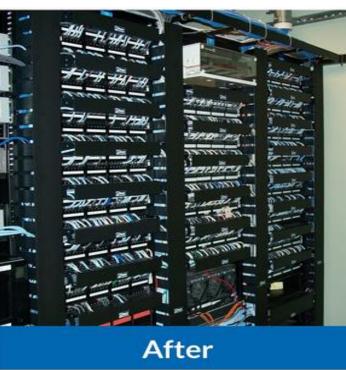

# MINING SECURITY

- **☐** Proximity Detection System
- **□** Collision Prevention System
- ☐ Collision Warning System
- ☐ Leaky Feeder System

**TSHEGO IT SOLUTIONS** 

☐ Data Center cleaning

☐ Cable Management

Cabinet

☐ Card readers

☐ The IT Re-locations

☐ Network Room Cleaning Service

☐ Server Room Cleaning

☐ IT Cleaning Service

☐ Data Center Post Construction Cleaning

☐ Network Racks and Cabinets Cleaning

**COMPANY PROFIL** 

We provide a professional and unobtrusive IT and data Center cleaning services to customers at their premises, throughout SA. Our security cleared and certified technicians provide cleaning services for Data Center, Server and Computer Rooms, Pc and IT Equipment. We also offer a range of Preventive Maintenance Services to suit both your requirements and budget