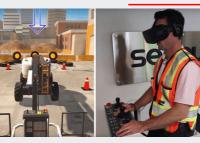

How Virtual and Augmented Reality is Changing the Face of Training within Mining? Virtual Reality (VR) A computer-generated simulation is referred to as virtual reality. It is an artificial simulation of a real-world situation. Users are completely absorbed in the virtual environment. They have the sensation of being immersed in reality.