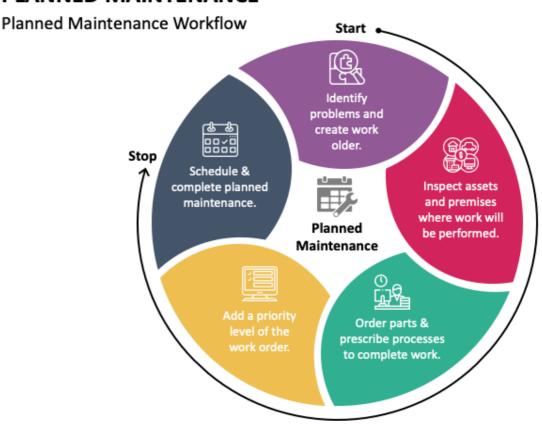

**PLATFORM** 

We at Tshego IT Solutions propose to a scheduled and proactive process of maintaining and updating IT systems and equipment to ensure their optimal performance and minimize potential downtime or failures. It involves identifying potential issues, assessing the condition of the system or equipment, and performing necessary repairs, upgrades, and preventive measures.

IT planned maintenance may include tasks such as software updates, hardware upgrades, security patches, system backups, and regular monitoring and testing of IT infrastructure. These tasks are typically performed during scheduled downtime or low-usage periods to minimize disruption to business operations.

The main purpose of IT planned maintenance is to prevent unexpected failures, reduce downtime, and extend the lifespan of IT equipment and systems, thus reducing overall costs associated with IT maintenance and repair. It also helps to ensure compliance with regulatory requirements and maintain the security and integrity of sensitive data and systems.

# PLANNED MAINTENANCE