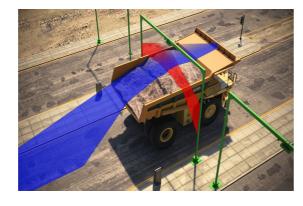

# MINING SECURITY

- **☐** Proximity Detection System
- **□** Collision Prevention System
- ☐ Collision Warning System
- ☐ Leaky Feeder System

**TSHEGO IT SOLUTIONS** 

☐ Data Center cleaning

☐ Cable Management