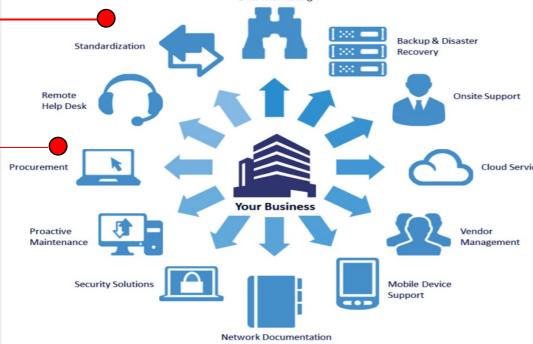

Tshego IT Solutions is a full-service IT support and managed IT services company helping businesses eliminate IT challenges and focus on getting more work done. With our unique approach, we become an extension of your business as your complete IT partner.

# SERVICES

- **☐** Managed IT Services
- **□** Networking
- **□** System Integrator
- **☐** Integrated IT Security
- **□** Volume Licensing
- ☐ Remote & Onsite Support
- ☐ Cloud Services
- **□** Network Security
- ☐ Repairs, Patches and Upgrades
- **□** Data Center Cleaning
- **□** VoIP and Connectivity
- **□** IT Consumables
- ☐ IT Procurement
- **□** Large Printing