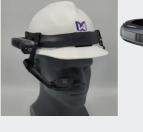

# RealWear Navigator™ 520

Real-wear is a leader in assisted reality head mounted displays for front line workers to deliver real-time access to information and expertise, anytime, anywhere. Workers can safely operate work applications while using Real-wear wearable devices, increasing productivity and safety.